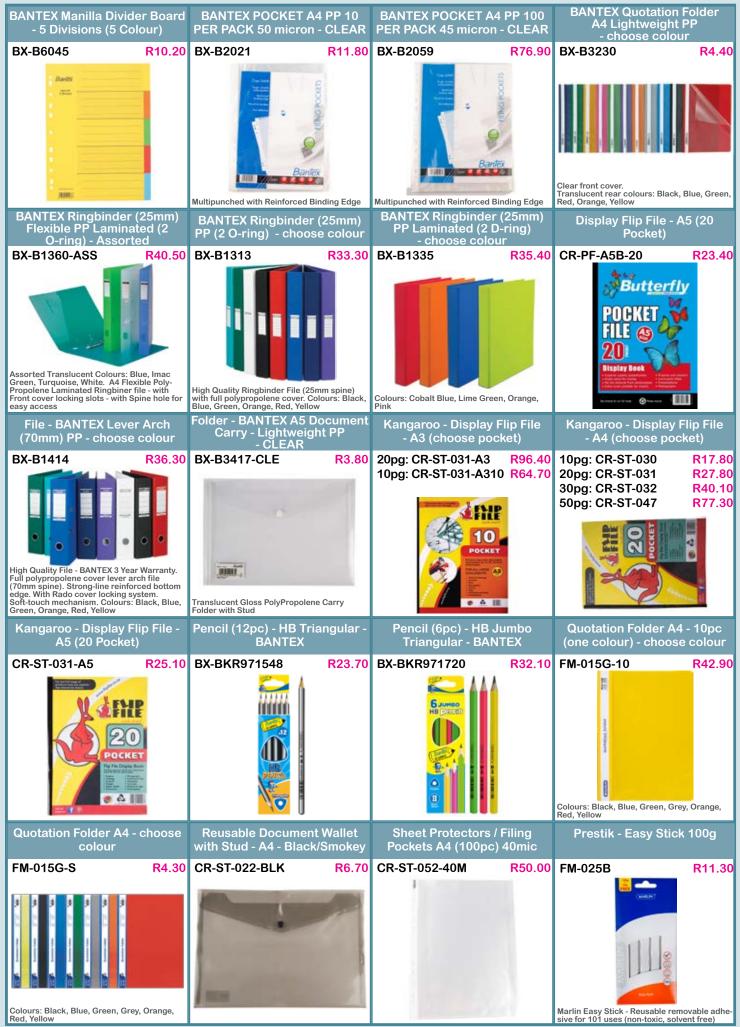

BX-B9701-ASS** MARLIN PVC Clear library book bag with zip closure. With name card holder and material name tag for easy marking. Durable 250 micron thick. Fits A4 comfortably (size: 355mm X280mm). Great for scholastic, home and office use. Colours: Black, Blue, Light Blue, Green, Orange, Pink, Red, Turquoise, Yellow 340x240x100mm - Tough PolyPropolene Case BANTEX CASEY Classic (37.5cm) with elastic strap -NEON Assorted BANTEX CASEY Classic (42cm) without elastic strap -NEON Assorted **BANTEX McBag PANACHE BANTEX McBag PANACHE Round Bag - Assorted Student - Assorted** BX-B9707 R178.50 **BX-B9706** R195.90 **BX-B9727** R44.70 **BX-B9728** R41.90 375x280x120mm - High Tech Swiss Design 420x320x135mm

#### www.satoytrade.co.za

31

#### \*Pricing and product availability subject to change









www.satoytrade.co.za

<sup>\*</sup>Pricing and product availability subject to change

|