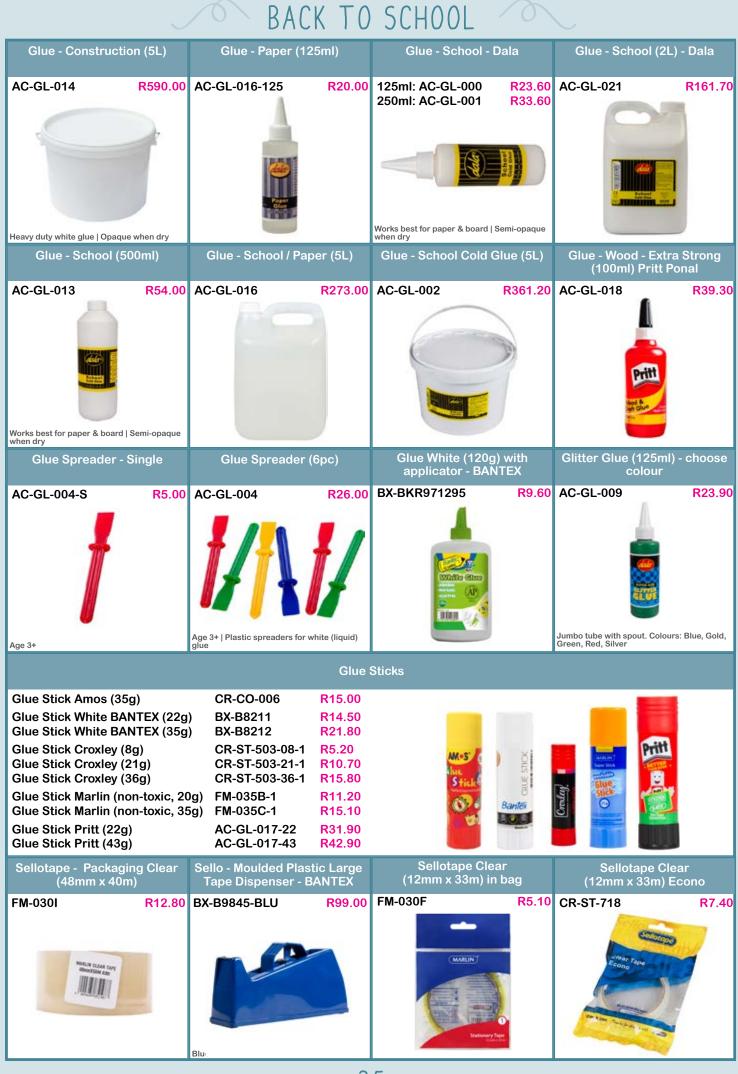

-B9701-ASS** MARLIN PVC Clear library book bag with zip closure. With name card holder and material name tag for easy marking. Durable 250 micron thick. Fits A4 comfortably (size: 355mm X280mm). Great for scholastic, home and office use. Colours: Black, Blue, Light Blue, Green, Orange, Pink, Red, Turquoise, Yellow 340x240x100mm - Tough PolyPropolene Case BANTEX CASEY Classic (37.5cm) with elastic strap -NEON Assorted BANTEX CASEY Classic (42cm) without elastic strap -NEON Assorted **BANTEX McBag PANACHE BANTEX McBag PANACHE Round Bag - Assorted Student - Assorted** BX-B9707 R178.50 **BX-B9706** R195.90 **BX-B9727** R44.70 **BX-B9728** R41.90 375x280x120mm - High Tech Swiss Design 420x320x135mm

#### www.satoytrade.co.za

31

#### \*Pricing and product availability subject to change









www.satoytrade.co.za

<sup>\*</sup>Pricing and product availability subject to change

|