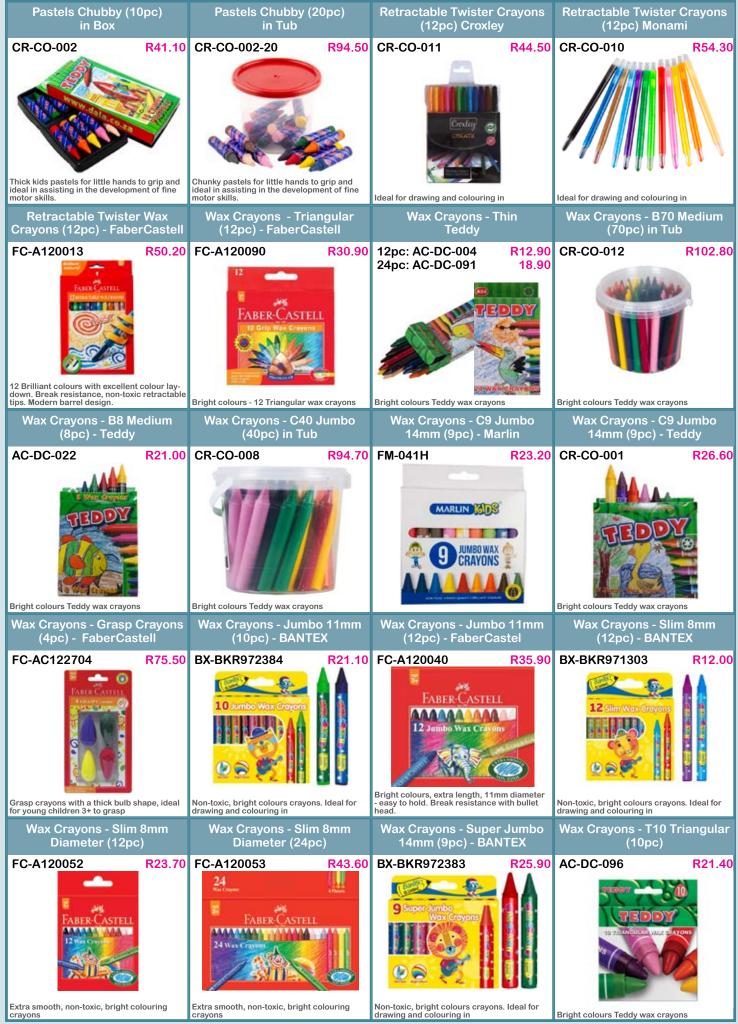

| FC-A126024 R62.10                                                                                                             | CR-CO-016       R16.40         Image: Create of the second sec | CR-CO-017 R24.40                                                                             |



| Image: state stat |                                                                            | BACK TO                                                               | SCHOOL               |                                                                                     |
|-------------------------------------------------------------------------------------------------------------------------------------------------------------------------------------------------------------------------------------------------------------------------------------------------------------------------------------------------------------------------------------------------------------------------------------------------------------------------------------------------------------------------------------