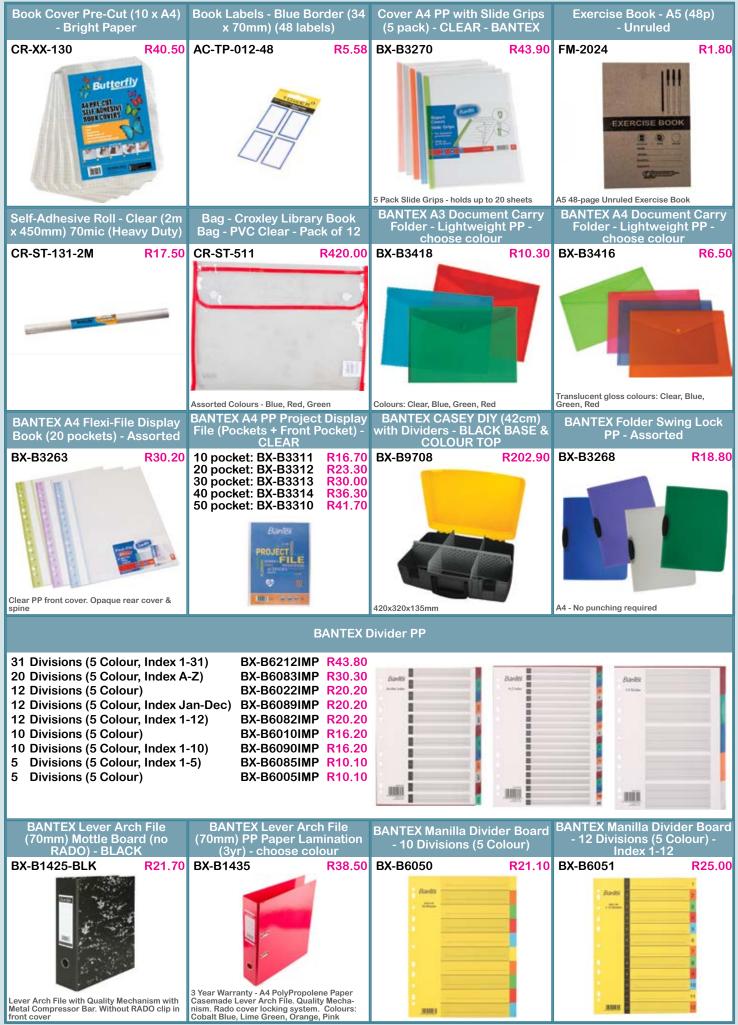

**BX-B9701-ASS** MARLIN PVC Clear library book bag with zip closure. With name card holder and material name tag for easy marking. Durable 250 micron thick. Fits A4 comfortably (size: 355mm X280mm). Great for scholastic, home and office use. Colours: Black, Blue, Light Blue, Green, Orange, Pink, Red, Turquoise, Yellow 340x240x100mm - Tough PolyPropolene Case BANTEX CASEY Classic (37.5cm) with elastic strap -NEON Assorted BANTEX CASEY Classic (42cm) without elastic strap -NEON Assorted **BANTEX McBag PANACHE BANTEX McBag PANACHE Round Bag - Assorted Student - Assorted** BX-B9707 R178.50 **BX-B9706** R195.90 **BX-B9727** R44.70 **BX-B9728** R41.90 375x280x120mm - High Tech Swiss Design 420x320x135mm

#### www.satoytrade.co.za

31

#### \*Pricing and product availability subject to change









www.satoytrade.co.za

<sup>\*</sup>Pricing and product availability subject to change

|