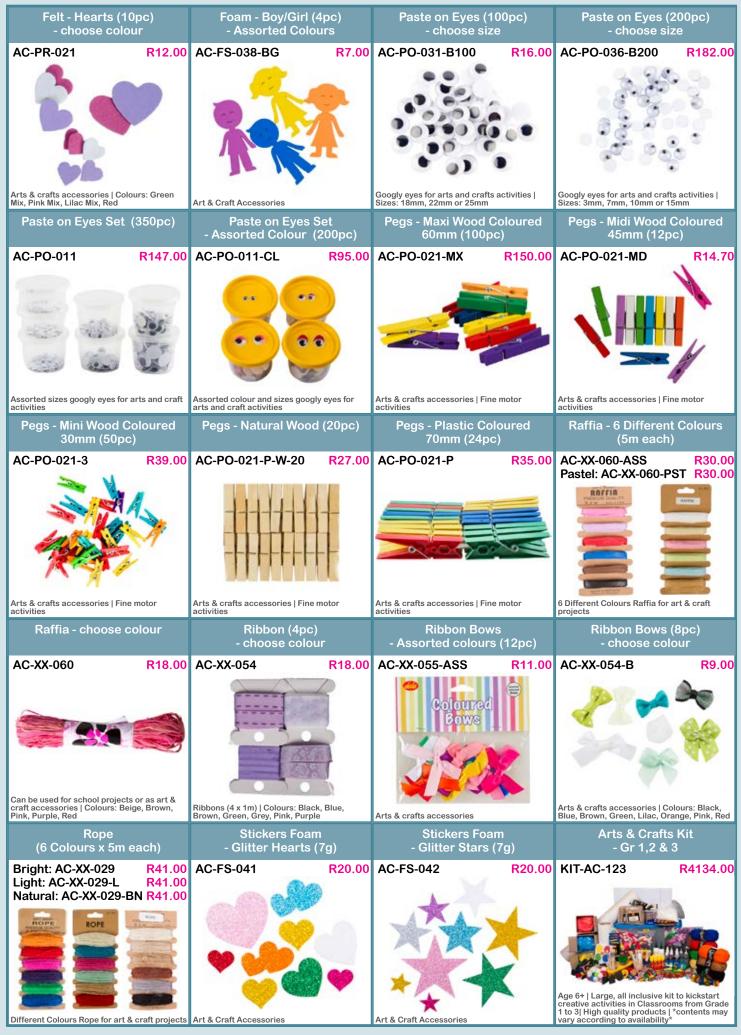

#### FRANCHISE

Locate a franchise in your area for easy ordering and personal service! Contact Head Office for Franchise opportunities.

| Image: stand array of the stand arr                                                                                                                           | Craft Sticks - 95x10mm<br>Coloured (100pc)  | Craft Sticks - 100x3mm<br>Coloured Round (50pc) | Craft Sticks - 115x10mm<br>Coloured (100pc)                                                                                        | Craft Sticks - 115x10mm<br>Natural (100pc)                        |
|------------------------------------------------------------------------------------------------------------------------------------------------------------------------------------------------------------------------------------------------------------------------------------------------------------------------------------------------------------------------------------------------------------------------------------------------------------------------------------------------------------------------------------------------------------------------------------------------------------------------------------------------------------------------------------------------------------------------------------------------------------------------------------------------------------------------------------------------------------------------------------------------------------------------------------------------------------------------------------------------------------------------------------------------------------------------------------------------------------------------------------------------------------------------------------------------------------------------------------------------------------------------------------------------------------------------------------------------------------------------------------------------------------------------------------------------------------------------------------------------------------------------------------------------------------------------------------------------------------------------------------------------------------------------------------------------------------------------------------------------------------------------------------------------------------------------------------------------------------------------------------------------------------------------------------------------------------------------------------------------------------------------------------------------------------------------------------------------------------------------------------------------------------------------------------------------------------------------------------------|---------------------------------------------|-------------------------------------------------|------------------------------------------------------------------------------------------------------------------------------------|-------------------------------------------------------------------|
| State and work of all in anyour of working all in anyour of worki                                                                                                                                          |                                             | MM-NC-043 R34.00                                |                                                                                                                                    |                                                                   |
| State and work of all in anyour of working all in anyour of worki                                                                                                                                          |                                             |                                                 |                                                                                                                                    |                                                                   |
| Coloured A-Stick (50pc)     Natural A-Stick (50pc)     Coloured Match (250pc)     Match (250pc)       AC-PO-018     R35.00     AC-PO-018-N     R33.00     AC-PO-045-250     R13.00       AC-PO-018     R35.00     AC-PO-018-N     R33.00     AC-PO-045-250     R13.00       AC-PO-018     R35.00     AC-PO-046     R12.       Ari & Craft Accessories   Turn the Craft<br>hordrein 81 model     Ari & Craft Accessories   Turn the Craft<br>hordrein 81 model     AC-PO-047     R28.00       Craft Sticks - 65x10mm<br>Natural (100pc)     Craft Sticks - 65x10mm<br>Natural (100pc)     Craft Sticks - 55x10mm<br>Natural (100pc)     Sand Art - Willipack South<br>Arite Craft Accessories   Turn the Craft<br>hordrein 81 model     Sand Art - Willipack South<br>Arite Craft Accessories   Turn the Craft<br>hordrein 81 model     Sand Art - Willipack South<br>Arite Craft Accessories   Turn the Craft<br>hordrein 81 model     Sand Art - Willipack South<br>Arite Craft Accessories   Turn the Craft<br>hordrein 81 model     Sand Art - Willipack South<br>Arite Craft Accessories   Turn the Craft<br>hordrein 81 model     Sand Art - Willipack South<br>Arite Craft Accessories   Turn the Craft<br>hordrein 81 model     Sand Art - Willipack South<br>Arite Craft Accessories   Turn the Craft<br>hordrein 81 model     Sand Art - Willipack South<br>Arite Craft Accessories   Turn the Craft<br>hordrein 81 model     Sand Art - Willipack South<br>Arite Craft Accessories   Turn the Craft<br>hordrein 81 model     Sand Art - Willipack South<br>Arite Craft Accessories   Turn the Craft<br>hordrein 81 model     Sand Art (150g)     Ac-DC-005     R110.00       Craft Accessories   Turn the Craft<br>hordrein                                                                                                                                                                                                                                                                                                                                                                                                                                                                                                    | Sticks into a work of art on paper or build |                                                 | Sticks into a work of art on paper or build                                                                                        | Sticks into a work of art on paper or build                       |
| AF 2 brief Accessories Turns Portes       A 2 brief Accessories Turns Portes       C 3 brief Accessories Turns Portes       C 4 brief Acce                                                                                                                                                                                                                                                                                                                                                                                                                                                                                                                  | Coloured A-Stick (50pc)                     | Natural A-Stick (50pc)                          | Coloured Match (250pc)                                                                                                             |                                                                   |
| Sticks inds work of art on paper or build<br>pure winds model.       Sticks inds work of art on paper or build<br>pure winds model.       Sticks inds work of art on paper or build<br>pure winds model.       Sticks inds work of art on paper or build<br>pure winds model.       Sticks inds work of art on paper or build<br>pure winds model.       Sticks inds work of art on paper or build<br>pure winds model.       Sticks inds work of art on paper or build<br>pure winds model.       Sticks inds work of art on paper or build<br>pure winds model.       Sticks inds work of art on paper or build<br>pure winds model.       Sticks inds work of art on paper or build<br>pure winds model.       Sticks inds work of art on paper or build<br>pure winds model.       Sticks inds work of art on paper or build<br>pure winds model.       Sticks inds work of art on paper or build<br>pure winds model.       Sticks inds work of art on paper or build<br>pure winds model.       Sticks inds work of art on paper or build<br>pure winds model.       AC-PO-047       R2.00       AC-TP-002-SAS       R79.         Art & Craft Accessories   Turn the Craft<br>Sticks inds a work of art on paper or build<br>pure winds model.       Art Art Pure Port of Stickers       Stencils in Case - Assorted<br>(Bpc)       Stencils in Case - Assorted<br>(Bpc)       Ac-Dc-005       R14.00         AC-AL-013       AC-AL-013       R13.70       AC-Dc-005       R110.00       Ac-Dc-005-6C       R84.         Ac-BC-004       R24.00       AC-BC-005       R21.70       AC-BC-001       R14.00       Ac-BC-012-8C       R46.         Ac-BC-004       R24.00       AC-BC-0                                                                                                                                                                                                                                                                                                                                                                                                                                                                                                                                               | AC-PO-018 R35.00                            | AC-PO-018-N R33.00                              | AC-PO-045-250 R13.00                                                                                                               | AC-PO-046 R12.00                                                  |
| Sticks into a work of art on paper or build<br>guicks into a work of art on paper or build<br>guicks into a work of art on paper or build<br>guice into a work of art on paper or build<br>guice into a work of art on paper or build<br>guice into a work of art on paper or build<br>guice into a work of art on paper or build<br>guice into a work of art on paper or build<br>guice into a work of art on paper or build<br>guice into a work of art on paper or build<br>guice into a work of art on paper or build<br>guice into a work of art on paper or build<br>guice into a work of art on paper or build<br>guice into a work of art on paper or build<br>guice into a work of art on paper or build<br>guice into a work of art on paper or build<br>guice into a work of art on paper or build<br>guice into a work of art on paper or build<br>guice into a work of art on paper or build<br>guice into a work of art on paper or build<br>guice into a work of art on paper or build<br>guice into a work of art on paper or build<br>guice into a work of art on paper or build<br>guice into a work of art on paper or build<br>guice into a work of art on paper or build<br>guice into a work of art on paper or build<br>guice into a work of art on paper or build<br>guice into a work of art on paper or build<br>guice into a work of art on paper or build<br>guice into a work of art on paper or build<br>guice into a work of art on paper or build<br>guice into a work of art on paper or build<br>guice into a work of art on paper or build<br>guice into a work of art on paper or build<br>guice into a work of art on paper or build<br>guice into a work of art on paper or build<br>guice into a work of art on paper or build<br>guice into a work of art on paper or build<br>guice into a work of art on paper or build<br>guice into a work of art on paper or build<br>guice into a work of art on paper or build<br>guice into a work of art on paper or build<br>guice into a work of art on paper or build<br>guice into a work of art on paper or build<br>guice into a work of art on paper or build<br>guice into a work of art on paper or build<br>guice into a work of art on paper |                                             |                                                 |                                                                                                                                    | A CONTRACT                                                        |
| Coloured (100pc)       Natural (100pc)       Natural (100pc)       African         AC-PO-015       R24.00       AC-PO-015N       R23.00       AC-PO-047       R28.00       AC-TP-002-SAS       R79.         Art & Craft Accessories   Turn the Craft       Steam of a second of at on paper or build       Art & Craft Accessories   Turn the Craft       Art & Craft Accessories   Turn the Craft       Act Act Oct Accessories   Turn the Craft       Act Act Accessories   Turn the Craft                                                                                                                                                                                                                                                                                                                                                                                                                                                                                                                                                                                                        | Sticks into a work of art on paper or build | Sticks into a work of art on paper or build     | Sticks into a work of art on paper or build                                                                                        | Sticks into a work of art on paper or build<br>your own 3D model. |
| Art 8. Ornfl Accessories instrume to reful       Art 4. Ornfl Accessories instrume to reful       Art 1. Ornfl Accessories instrume to reful<                                                                                                                                                                                                                                                                                                                                                                                                                                                            |                                             |                                                 |                                                                                                                                    | Sand Art - Multipack South<br>African                             |
| Sticks into a work of art on paper or build your own 30 model.       Sticks into a work of art on paper or build your own 30 model.       A z Adhesive Boards, 24 x Assorted Stand gas.         Sand Art (150g) - choose colour       Sand Art Peel-off Stickers (2xA5 sheets) - Assorted       Stencils in Case - Assorted (8pc)       Stencils in Case - Assorted (8pc)         AC-AL-013 - Assorted       R26.50       AC-AL-013 R13.70       AC-DC-005 R110.00       AC-DC-005-6C R84.         Craft Activities for kills bijctures. Colour:       Adhesive sheet with peel-off stickers for sand tend on adhesive pictures. Colour:       Adhesive sheet with peel-off stickers for sand tend or with a data with a data with a tactivities for kills.       Beads Wooden - Assorted Coloured - 14mm (30pc)       Beads Wooden - Natural 14mm (30pc)       Buttons - Assorted Shapes & Stizes (12g) - choose colour       Buttons - Assorted Shapes & Stizes (12g) - choose colour         AC-BC-004       R24.00       AC-BC-005       R21.70       AC-BC-001       R14.00         AC-BC-004       R24.00       AC-BC-005       R21.70       AC-BC-001       R14.00       AC-BC-012-SC       R46. <th>AC-PO-015 R24.00</th> <th>AC-PO-015-N R23.00</th> <th>AC-PO-047 R28.00</th> <th></th>                                                                                                                                                                                                                                                                                                                                                                                                                                                                                                                                                                                                                                                             | AC-PO-015 R24.00                            | AC-PO-015-N R23.00                              | AC-PO-047 R28.00                                                                                                                   |                                                                   |
| Sand Art (150g) - choose<br>colour       Sand Art Peel-off Stickers<br>(2xA5 sheets) - Assorted       Stencils in Case - Assorted<br>(8pc)       Stencils in Case - Shapes<br>(6pc)         AC-AL-013-Assorted       R26,50       AC-AL-013       R13,70       AC-DC-005       R110,00       AC-DC-005-6C       R84.         Oraff Activities for Kets   Different coloured<br>and cased on affendia luctures. Colour:<br>Purple, Red, White, Yellow       AC-AL-013       R13,70       AC-DC-005       R110,00       AC-DC-005-6C       R84.         Beads Buos proving, Green, Orange, Pink,<br>Purple, Red, White, Yellow       Adhesive sheet with peel-off stickers for sand<br>art activities       Age 4+   8 different stencils   Use the stencil<br>interplate to draw, colour, paint, and cut the<br>picture.       Age 4+   6 different shape stencils to trace<br>and draw with         Beads Wooden - Assorted<br>Coloured - 14mm (30pc)       Beads Wooden - Natural<br>14mm (30pc)       Buttons - Assorted Shapes &<br>Sizes (12g) - choose colour       Buttons - Assorted Shapes<br>Colours - 90g (~80pc)         AC-BC-004       R24.00       AC-BC-005       R21.70       AC-BC-001       R14.00       AC-BC-012-SC       R46.                                                                                                                                                                                                                                                                                                                                                                                                                                                                                                                                                                                                                                                                                                                                                                                                                                                                                                                                                                                       | Sticks into a work of art on paper or build | Sticks into a work of art on paper or build     | Sticks into a work of art on paper or build                                                                                        |                                                                   |
| Craft Activities for kids   Different coloured Back, Blue, Brown, Green, Orange, Pink, Purple, Red, White, Vellow       Anesive sheet with peel-off stickers for sand index of the steering brown, Green, Orange, Pink, Purple, Red, White, Vellow       Anesive sheet with peel-off stickers for sand index of the steering brown, Green, Orange, Pink, Purple, Red, White, Vellow       Anesive sheet with peel-off stickers for sand index of the steering brown, Green, Orange, Pink, Purple, Red, White, Vellow       Anesive sheet with peel-off stickers for sand index of the steering brown, Green, Orange, Pink, Purple, Red, White, Vellow       Beads Wooden - Natural - 14mm (30pc)       Buttons - Assorted Shapes & Sizes (12g) - choose colour       Buttons - Assorted Shapes & Colours - 90g (~80pc)         AC-BC-004       R24.00       AC-BC-005       R21.70       AC-BC-001       R14.00       AC-BC-012-SC       R46.         Image: Started Buttong Use in different craft service Journal of the service Journa of the service Journa of the service Journal of the s                                                                                                                                                                                                                                                                                                                            |                                             |                                                 |                                                                                                                                    |                                                                   |
| sand used on adhesive pictures. Colours:       Adhesive sheet with peel-off stickers for sand art activities       Age 4+   8 different stencils   Use the stencil template to draw, colour, paint, and cut the picture.       Age 4+   6 different stencils   Use the stencil template to draw, colour, paint, and cut the picture.       Age 4+   6 different stencils   Use the stencil template to draw, colour, paint, and cut the picture.       Age 4+   6 different stencils   Use the stencil template to draw, colour, paint, and cut the picture.       Age 4+   6 different stencils   Use the stencil template to draw, colour, paint, and cut the picture.       Age 4+   6 different stencils   Use the stencil template to draw, colour, paint, and cut the picture.       Age 4+   6 different stencils   Use the stencil template to draw, colour, paint, and cut the picture.       Age 4+   6 different stencils   Use the stencil template to draw, colour, paint, and cut the picture.       Age 4+   6 different stencils   Use the stencil template to draw, colour, paint, and cut the picture.       Age 4+   6 different stencils   Use the stencil template to draw, colour, paint, and cut the picture.       Age 4+   6 different stencils   Use the stencil template to draw, colour, paint, and cut the picture.       Age 4+   6 different stencils   Use the stencil template to draw, colour, paint, and cut the picture.       Age 4+   6 different stencils   Use the stencil template to draw, colour, paint, and cut the picture.       Age 4+   6 different stencils   Use the stencil template to draw, colour, paint, and cut the picture.       Buttons - Assorted Shapes & Sizes (12g) - choose colour       Buttons - Assorted Shapes & Sizes (12g) - choose colour       Ac-BC-012-SC R46.         Ade draw with       Ade draw with                                                                                                                                                                                                                                                                                                                                                       |                                             | AC-AL-013 R13.70                                | AC-DC-005 R110.00                                                                                                                  | AC-DC-005-6C R84.00                                               |
| Coloured - 14mm (30pc)       14mm (30pc)       Sizes (12g) - choose colour       Colours - 90g (~80pc)         AC-BC-004       R24.00       AC-BC-005       R21.70       AC-BC-001       R14.00       AC-BC-012-SC       R46.         Image: Colour Colou                                                                                                                                                                                                                                                                                        | sand used on adhesive pictures. Colours:    | Adhesive sheet with peel-off stickers for sand  | template to draw, colour, paint, and cut the                                                                                       | Age 4+   6 different shape stencils to trace<br>and draw with     |
| Image: Second                                                                                                                                          |                                             |                                                 |                                                                                                                                    | Buttons - Assorted Shapes &<br>Colours - 90g (~80pc)              |
| Assorted Buttons   Use in different craft<br>projects such as jewellery making and<br>sewing   Different Sizes and Colours: Blue.                                                                                                                                                                                                                                                                                                                                                                                                                                                                                                                                                                                                                                                                                                                                                                                                                                                                                                                                                                                                                                                                                                                                                                                                                                                                                                                                                                                                                                                                                                                                                                                                                                                                                                                                                                                                                                                                                                                                                                                                                                                                                                        | AC-BC-004 R24.00                            | AC-BC-005 R21.70                                | AC-BC-001 R14.00                                                                                                                   | AC-BC-012-SC R46.00                                               |
| Arts & crafts accessories Arts & crafts accessories Brown, Black & White, Green, Purple, Pink,<br>Orange, Red. Plastic Buttons                                                                                                                                                                                                                                                                                                                                                                                                                                                                                                                                                                                                                                                                                                                                                                                                                                                                                                                                                                                                                                                                                                                                                                                                                                                                                                                                                                                                                                                                                                                                                                                                                                                                                                                                                                                                                                                                                                                                                                                                                                                                                                           |                                             |                                                 | projects such as jewellery making and<br>sewing   Different Sizes and Colours: Blue,<br>Brown, Black & White, Green, Purple, Pink, | Plastic Butter:                                                   |